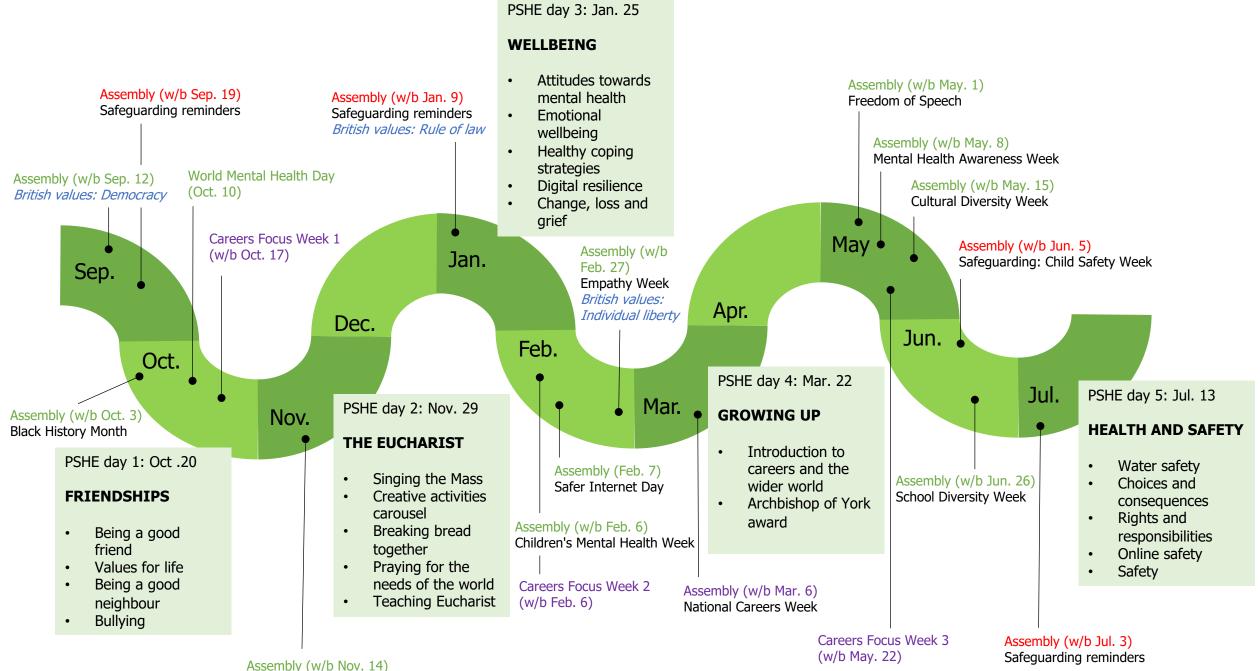

YEAR 7 2022-23

## PSHE AT RIPLEY ST THOMAS CURRICULUM ROAD MAP

Anti-Bullying Week

British values: Mutual
respect and tolerance

YEAR 8 2022-23

British values: Mutual respect and tolerance