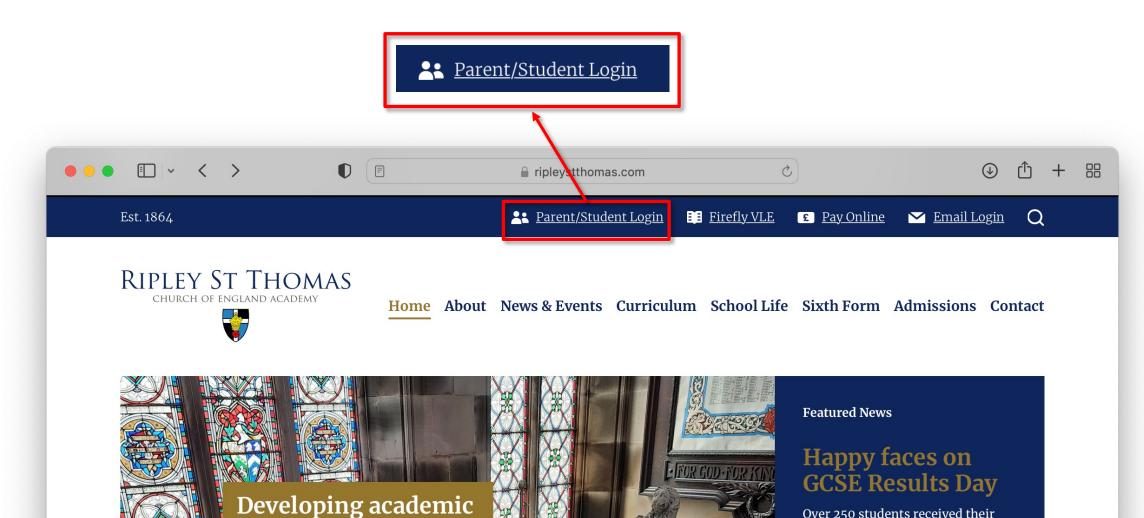

## Contact us

#### Parentline

If you are a parent of a pupil currently on roll please complete the following form. We aim to respond as quickly as possible during term time, as per our communication policy. Messages sent during holiday periods will be dealt with on return to school. For same day sickness and medical appointments telephone **01524 64496**, select option 1 and leave a short message.