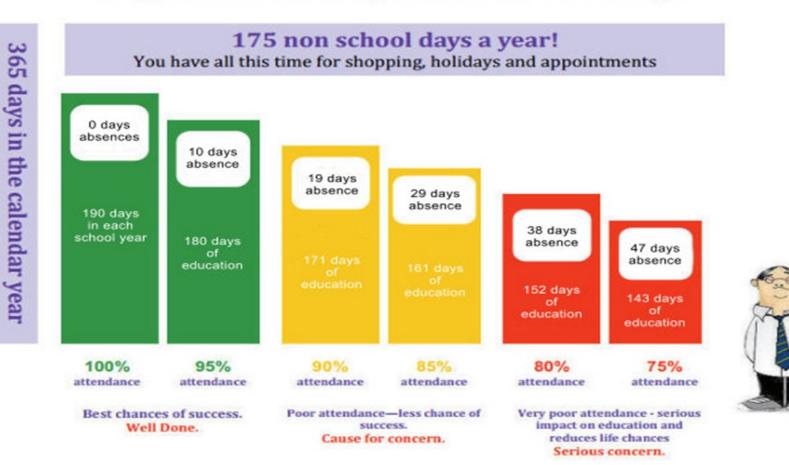

#### **Good Attendance Means...**

#### being in school at least 95% of the time or 180-190 days

**RIPLEY ST THOMAS** CHURCH OF ENGLAND ACADEMY