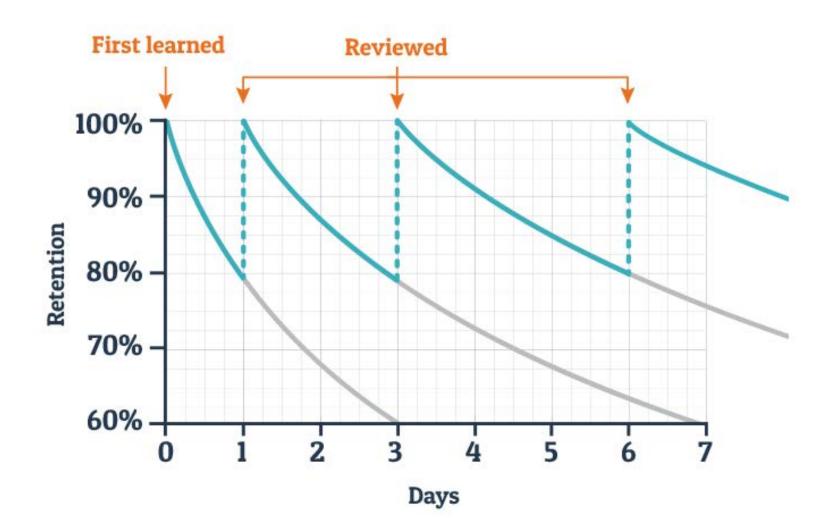

### RIPLEY ST THOMAS CHURCH OF ENGLAND ACADEMY



# Welcome

Mr E. Goddard, Vice Principal

Mrs R. Burr, Progress Leader Year 7

Mr D. Gillthorpe, Assistant Principal



# Mr E. Goddard

Vice Principal

### Routines

#### **Good Attendance Means...**

#### being in school at least 95% of the time or 180-190 days



**RIPLEY ST THOMAS** CHURCH OF ENGLAND ACADEMY

# Good study habits



"We are what we repeatedly do. Excellence, then, is not an act, but a habit."

Aristotle

# The forgetting curve





## Supporting from home



RIPLEY ST THOMAS CHURCH OF ENGLAND ACADEMY • Preparing for the next day

- Home learning
  - Expectations
  - Routine
  - Journals and Firefly
  - Learning environment
- Reading regularly



# Firefly



### Log in using your email address or Or log in with username Cloud Users Site login (Firefly) 💄 Email address or username Password Show password Log in Forgotten your password? New to Firefly? Activate your account. C> firefly

| Activate account                                                   | Or log in with       |
|--------------------------------------------------------------------|----------------------|
| Cloud Users                                                        |                      |
| To activate your account, enter your email<br>addre