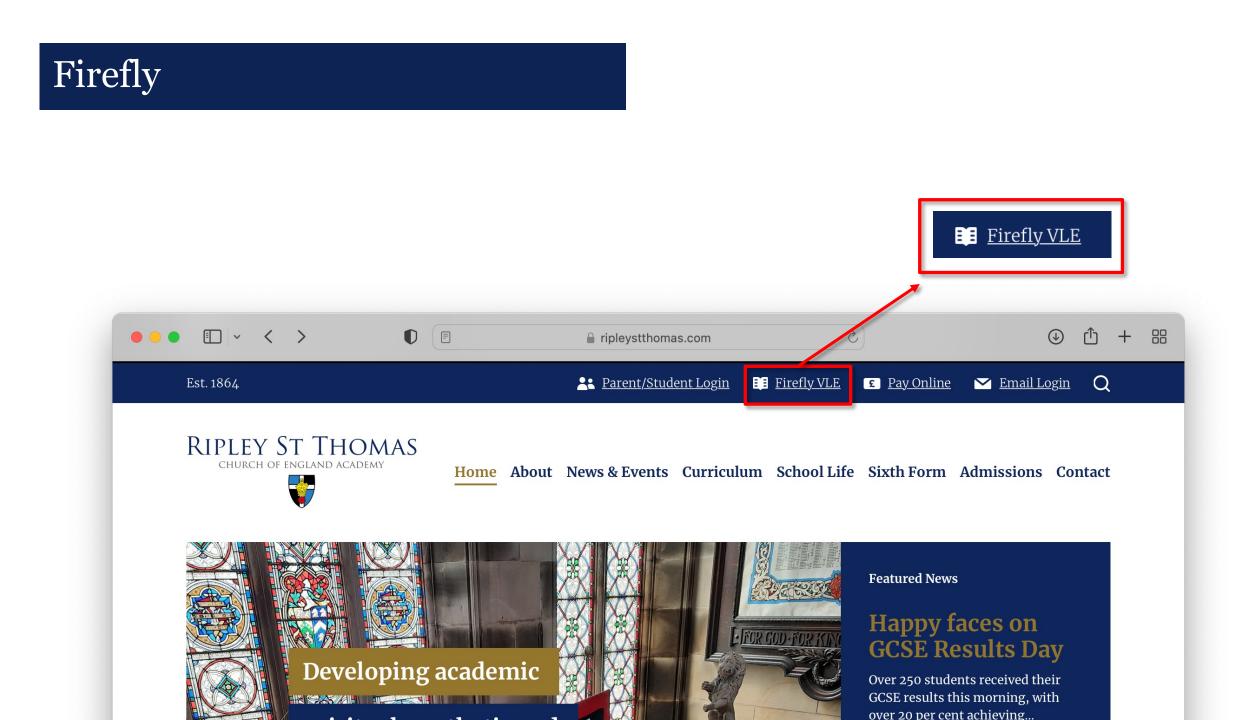

### RIPLEY ST THOMAS CHURCH OF ENGLAND ACADEMY



# Welcome

Mr E. Goddard, Vice Principal

Mrs R. Burr, Progress Leader Year 7

Mr D. Gillthorpe, Assistant Principal



# Mr E. Goddard

Vice Principal

### Routines

#### **Good Attendance Means...**

#### being in school at least 95% of the time or 180-190 days



**RIPLEY ST THOMAS** CHURCH OF ENGLAND ACADEMY

# Good study habits



"We are what we repeatedly do. Excellence, then, is not an act, but a habit."

Aristotle

# The forgetting curve





## Supporting from home



RIPLEY ST THOMAS CHURCH OF ENGLAND ACADEMY • Preparing for the next day

- Home learning
  - Expectations
  - Routine
  - Journals and Firefly
  - Learning environment
- Reading regularly



# Firefly



### Log in using your email address or Or log in with username Cloud Users Site login (Firefly) 💄 Email address or username Password Show password Log in Forgotten your password? New to Firefly? Activate your account. C> firefly

| Activate account                                                   | Or log in with       |
|--------------------------------------------------------------------|----------------------|
| Cloud Users                                                        |                      |
| To activate your account, enter your email<br>address or username. | Site login (Firefly) |
| Email address or username                                          |                      |
| Activate account                                                   |