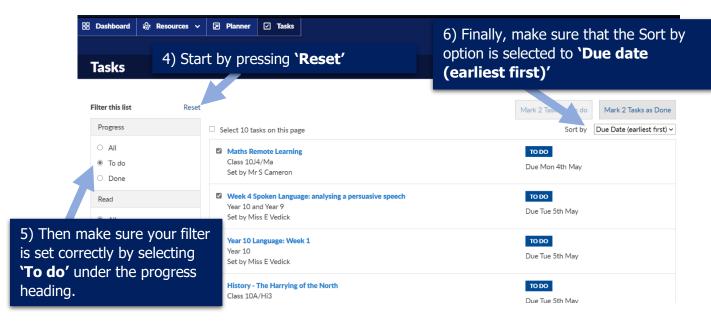

## Making your Firefly area work for you

Managing your Firefly dashboard and tasks:











11) On this page you will be able to view the task description and see any attached documents that your teacher has provided to help you with the task. You will be able to upload a file for your teacher to mark if they have requested it and have the opportunity to send a comment to your teacher directly if you have any specific questions about the task.

12) If you wish to contact your class teacher please make sure that you only use your school email address to do so.

Under no circumstances should you use your own personal email accounts to contact staff.