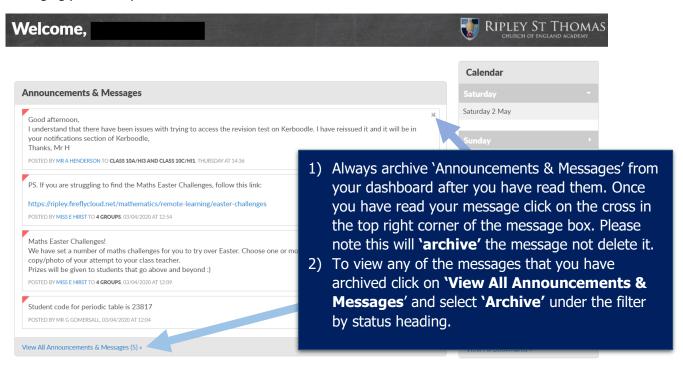

## Making your Firefly area work for you

Managing your Firefly dashboard and tasks:











11) On this page you will be able to view the task description and see any attached documents that your teacher has provided to help you with the task. You will be able to upload a file for your teacher to mark if they have requested it and have the opportunity to send a comment to your teacher directly if you have any specific questions about the task.

12) If you wish to contact your class teacher please make sure that you only use your school email address to do so.

Under no circumstances should you use your own personal email accounts to contact staff.