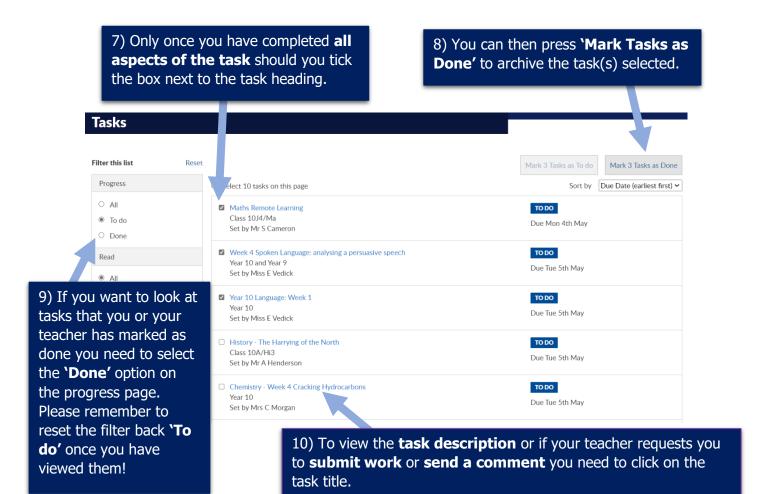

## Making your Firefly area work for you

Managing your Firefly dashboard and tasks:

11) On this page you will be able to view the task description and see any attached documents that your teacher has provided to help you with the task. You will be able to upload a file for your teacher to mark if they have requested it and have the opportunity to send a comment to your teacher directly if you have any specific questions about the task.