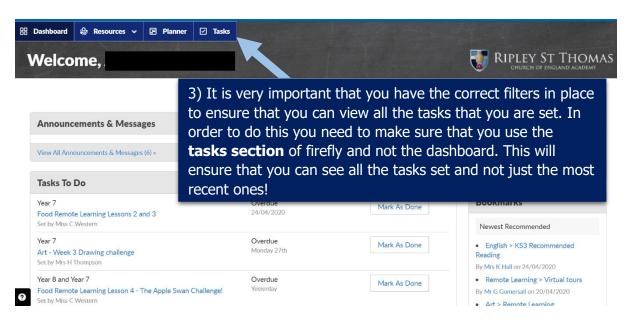

## Making your Firefly area work for you

Managing your Firefly dashboard and tasks:











11) On this page you will be able to view the task description and see any attached documents that your teacher has provided to help you with the task. You will be able to upload a file for your teacher to mark if they have requested it and have the opportunity to send a comment to your teacher directly if you have any specific questions about the task.

12) If you wish to contact your class teacher please make sure that you only use your school email address to do so.

Under no circumstances should you use your own personal email accounts to contact staff.